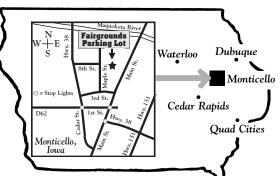

## AUTO PARTS SWAP MEET

and CARS FOR SALE CORRAL

www.autopartsswapmeet.com

Special Parking Area for Rods, Rats, Muscles, Cruisers, Antiques and Classics

SUN., MAY 1, 2016

7:30 A.M. TO 1:00 P.M.

NOTE LOCATION -FAIRGROUNDS PARKING LOT

## MONTICELLO, IOWA

B U V

OPEN TO – HIGH PERFORMANCE, CUSTOM, STOCK & ANTIQUE SEL

SWAP SPACES – PARTS, CARS, TRUCKS, MOTORCYCLES, RELATED ITEMS & SERVICES O R CORRAL SPACES – LIMITED TO CARS, TRUCKS & MOTORCYCLES IN RUNNING CONDITION TRADE